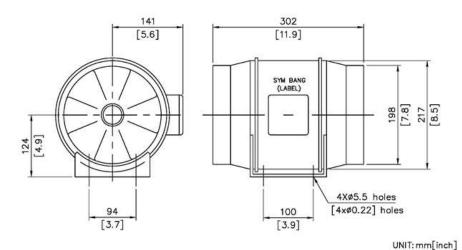

TED<br>VOLTAGE(V) | RATED<br>CURRENT(A) | INPUT<br>POWER(W) | SPEED (RPM) | MAX. AIR PRESSURE |       | MAX. AIR FLOW |        | NOISE     |
|--------------|---------------------|---------------------|-------------------|-------------|-------------------|-------|---------------|--------|-----------|
|              |                     |                     |                   |             | inchH2O           | mmH2O | CFM           | m3/min | dB(A) @1M |
| DTF200302V2D | 230                 | 0.57                | 128               | 2450        | 1.41              | 35.92 | 494.7         | 14     | 63        |
| DTF200302V1D | 230                 | 0.52                | 123               | 1950        | 1.10              | 27.96 | 406.4         | 11.5   | 55        |

## **DIMENSION**



WIRE DIAGRAM



## AIR PERFORMANCE