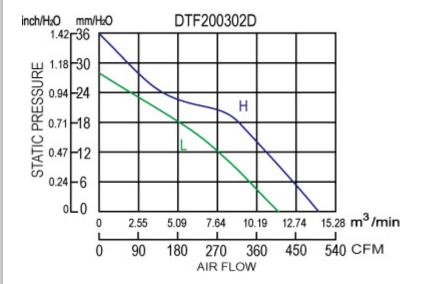

) | INPUT<br>POWER(W) | SPEED (RPM) | MAX. AIR PRESSURE |       | MAX. AIR FLOW |        | NOISE     |
|--------------|---------------------|---------------------|-------------------|-------------|-------------------|-------|---------------|--------|-----------|
|              |                     |                     |                   |             | inchH2O           | mmH2O | CFM           | m3/min | dB(A) @1M |
| DTF200302V2D | 230                 | 0.57                | 128               | 2450        | 1.41              | 35.92 | 494.7         | 14     | 63        |
| DTF200302V1D | 230                 | 0.52                | 123               | 1950        | 1.10              | 27.96 | 406.4         | 11.5   | 55        |

## **DIMENSION**



WIRE DIAGRAM



## AIR PERFORMANCE