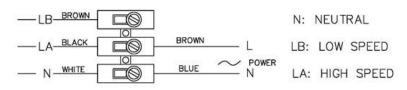

) | RATED<br>CURRENT(A) | INPUT<br>POWER(W) | SPEED (RPM) | MAX. AIR PRESSURE |       | MAX. AIR FLOW |        | NOISE     |
|--------------|---------------------|---------------------|-------------------|-------------|-------------------|-------|---------------|--------|-----------|
|              |                     |                     |                   |             | inchH2O           | mmH2O | CFM           | m3/min | dB(A) @1M |
| DTF200302V2D | 230                 | 0.57                | 128               | 2450        | 1.41              | 35.92 | 494.7         | 14     | 63        |
| DTF200302V1D | 230                 | 0.52                | 123               | 1950        | 1.10              | 27.96 | 406.4         | 11.5   | 55        |

## **DIMENSION**



WIRE DIAGRAM



## AIR PERFORMANCE