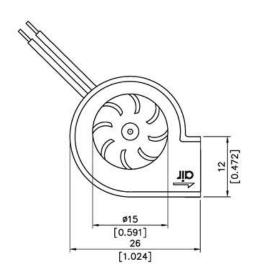

le, CCTV,

security surveillance system,
LED lighting and small projector
IP21 (Special IP Rating On Request)

## SPECIFICATION

| MODEL NO.  | RATED<br>VOLTAGE(V) | RATED<br>CURRENT(A) | INPUT<br>POWER(W) | SPEED<br>(RPM) | MAX. AIR PRESSURE |       | MAX. AIR FLOW |        | NOISE        |
|------------|---------------------|---------------------|-------------------|----------------|-------------------|-------|---------------|--------|--------------|
|            |                     |                     |                   |                | inchH2O           | mmH2O | CFM           | m3/min | dB(A)<br>@1M |
| DB2635V5HS | 5                   | 0.08                | 0.4               | 8500           | 0.122             | 3.1   | 1.2           | 0.034  | 40           |

## DIMENSION





UNIT: mm[inch]

## AIR PERFORMANCE