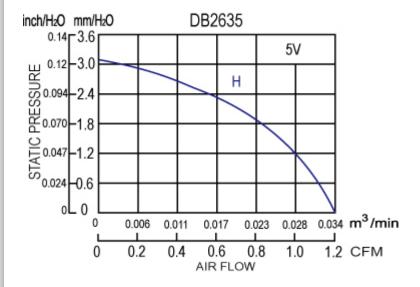

## AIR PERFORMANCE

## SPECIFICATION

| MODEL NO.  | RATED<br>VOLTAGE(V) | RATED<br>CURRENT(A) | INPUT<br>POWER(W) | SPEED<br>(RPM) | MAX. AIR PRESSURE |       | MAX. AIR FLOW |        | NOISE        |
|------------|---------------------|---------------------|-------------------|----------------|-------------------|-------|---------------|--------|--------------|
|            |                     |                     |                   |                | inchH2O           | mmH2O | CFM           | m3/min | dB(A)<br>@1M |
| DB2635V5HS | 5                   | 0.08                | 0.4               | 8500           | 0.122             | 3.1   | 1.2           | 0.034  | 40           |