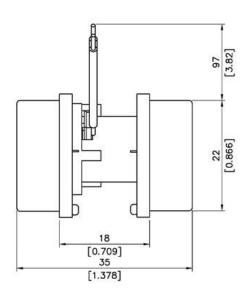

, CCTV,

security surveillance system,
LED lighting and small projector
IP21 (Special IP Rating On Request)

## SPECIFICATION

| MODEL NO.  | RATED<br>VOLTAGE(V) | RATED<br>CURRENT(A) | INPUT<br>POWER(W) | SPEED<br>(RPM) | MAX. AIR PRESSURE |       | MAX. AIR FLOW |        | NOISE        |
|------------|---------------------|---------------------|-------------------|----------------|-------------------|-------|---------------|--------|--------------|
|            |                     |                     |                   |                | inchH2O           | mmH2O | CFM           | m3/min | dB(A)<br>@1M |
| DB2635V5HS | 5                   | 0.08                | 0.4               | 8500           | 0.122             | 3.1   | 1.2           | 0.034  | 40           |

## DIMENSION





UNIT: mm[inch]

## AIR PERFORMANCE