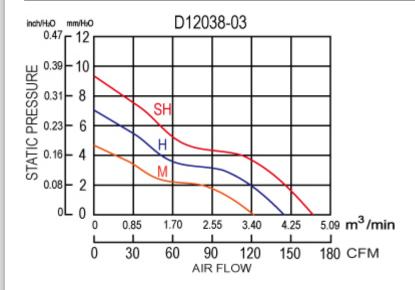

## **SPECIFICATION**

| MODEL NO. | RATED      | RATED      | INPUT    |  | MAX. AIR PRESSURE |       | MAX. AIR FLOW |        | NOISE     |
|-----------|------------|------------|----------|--|-------------------|-------|---------------|--------|-----------|
|           | VOLTAGE(V) | CURRENT(A) | POWER(W) |  | inchH2O           | mmH2O | CFM           | m3/min | dB(A) @1M |