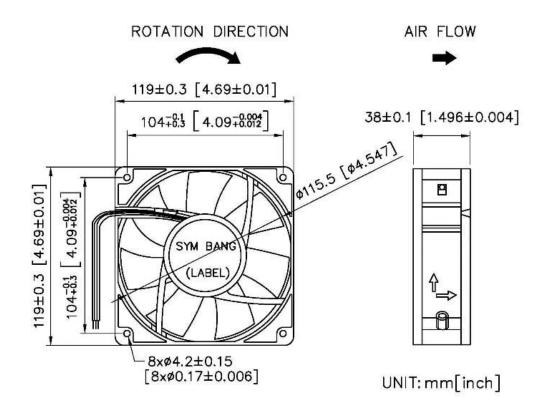

## **12038-03**

120x120x38mm(4.72"x4.72"x1.50")



HOUSING
IMPELLER
BEARING
OPERATING TEM

OPERATING TEMPERATURE
DIELECTRIC STRENGTH
INSULATION RESISTANCE
WEIGHT
ROHS COMPLIANCE

IP LEVEL

Aluminum Die Casting, Painted Black

Thermoplastic PBT, UL94V-0

Ball or Sleeve

-10°C to + 60°C

5mA Max. at 500 VAC for 1 mintue

10M Ω min. @500 VDC

420 g

Yes

IP21 (Special IP Rating On Request)

## **SPECIFICATION**

| MODEL NO. | RATED      | RATED      | INPUT    |  | MAX. AIR PRESSURE |       | MAX. AIR FLOW |        | NOISE     |
|-----------|------------|------------|----------|--|-------------------|-------|---------------|--------|-----------|
|           | VOLTAGE(V) | CURRENT(A) | POWER(W) |  | inchH2O           | mmH2O | CFM           | m3/min | dB(A) @1M |

## **DIMENSION**