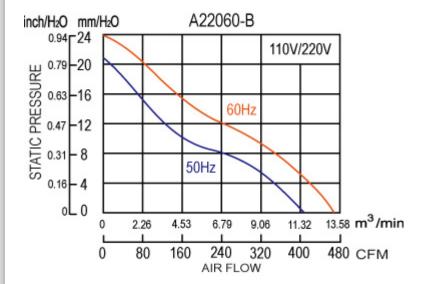

## **SPECIFICATION**

| MODEL NO.    | RATED<br>VOLTAGE(V) | RATED<br>CURRENT(A) | INPUT<br>POWER(W) | SPEED (RPM) | MAX. AIR PRESSURE |       | MAX. AIR FLOW |           | NOISE     |
|--------------|---------------------|---------------------|-------------------|-------------|-------------------|-------|---------------|-----------|-----------|
|              |                     |                     |                   |             | inchH2O           | mmH2O | CFM           | m3/min    | dB(A) @1M |
| A22060V1HB-B | 110                 | 0.42                | 42                | 2600/2900   | 0.83/0.95         | 21/24 | 406/465       | 11.5/13.2 | 62/68     |
| A22060V2HB-B | 220                 | 0.2                 | 40                | 2600/2900   | 0.83/0.95         | 21/24 | 406/465       | 11.5/13.2 | 62/68     |

## AIR PERFORMANCE