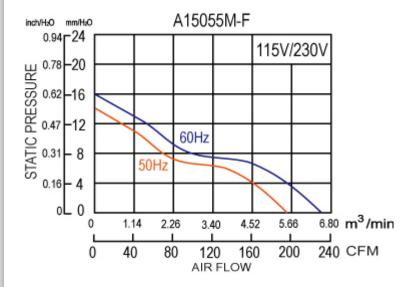

SPEED<br>(RPM) | MAX. AIR PRESSURE |       | MAX. AIR FLOW |         | NOISE        |
|---------------|---------------------|---------------------|-------------------|----------------|-------------------|-------|---------------|---------|--------------|
|               |                     |                     |                   |                | inchH2O           | mmH2O | CFM           | m3/min  | dB(A)<br>@1M |
| A15055V1HBM-F | 115                 | 0.52/0.47           | 42/42             | 2800/3250      | 0.55/0.63         | 14/16 | 195/230       | 5.5/6.5 | 49/53        |
| A15055V2HBM-F | 230                 | 0.25/0.23           | 42/42             | 2800/3250      | 0.55/0.63         | 14/16 | 195/230       | 5.5/6.5 | 49/53        |

## **DIMENSION**



## AIR PERFORMANCE