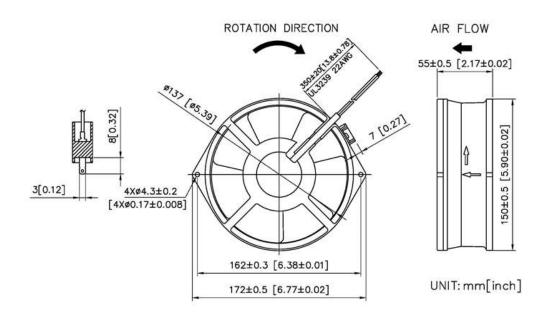

| INPUT<br>POWER(W) | SPEED<br>(RPM) | MAX. AIR PRESSURE |       | MAX. AIR FLOW |         | NOISE        |
|---------------|---------------------|---------------------|-------------------|----------------|-------------------|-------|---------------|---------|--------------|
|               |                     |                     |                   |                | inchH2O           | mmH2O | CFM           | m3/min  | dB(A)<br>@1M |
| A15055V1HBM-F | 115                 | 0.52/0.47           | 42/42             | 2800/3250      | 0.55/0.63         | 14/16 | 195/230       | 5.5/6.5 | 49/53        |
| A15055V2HBM-F | 230                 | 0.25/0.23           | 42/42             | 2800/3250      | 0.55/0.63         | 14/16 | 195/230       | 5.5/6.5 | 49/53        |

## **DIMENSION**



## AIR PERFORMANCE