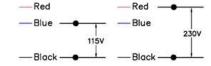

|
|                                           |  |  |  |  |  |  |  |

## **SPECIFICATION**

| MODEL NO.      | RATED RATED<br>VOLTAGE(V) CURRENT(A) | RATED     | INPUT | SPEED     | MAX. AIR PRESSURE |           | MAX. AIR FLOW |         | NOISE<br>dB(A) |
|----------------|--------------------------------------|-----------|-------|-----------|-------------------|-----------|---------------|---------|----------------|
| MODEL NO.      |                                      | POWER(W)  | (RPM) | inchH2O   | mmH2O             | CFM       | m3/min        | @1M     |                |
| A15055DVHBLM-D | A 115                                | 0.23/0.25 | 27/28 | 2750/3150 | 0.49/0.53         | 12.5/13.5 | 210/240       | 5.9/6.7 | 57/61          |

DIMENSION





+

Dual Voltage Wire Diagram