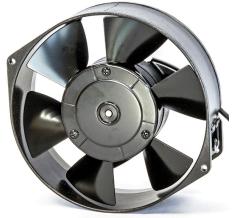

## A 150550VM-DA (5.9"x6.77"x2.17")

| HOUSING                 |
|-------------------------|
| IMPELLER                |
| BEARING                 |
| OPERATING TEMPERATURE   |
| INSULATION              |
| OPERATING VOLTAGE RANGE |
|                         |

DIELECTRIC STRENGTH INSULATION RESISTANCE MOTOR TYPE SAFETY TERMINATION WEIGHT ROHS COMPLIANCE DUAL VOLTAGE IP LEVEL

| Aluminum Die Casting, Painted Black       |  |  |  |  |  |  |  |
|-------------------------------------------|--|--|--|--|--|--|--|
| Metal                                     |  |  |  |  |  |  |  |
| Ball                                      |  |  |  |  |  |  |  |
| -10°C to + 70°C                           |  |  |  |  |  |  |  |
| Class A                                   |  |  |  |  |  |  |  |
| 85 VAC to 125 VAC for 115V Type           |  |  |  |  |  |  |  |
| 185 VAC to 245 VAC for 230V Type          |  |  |  |  |  |  |  |
| 5mA Max. at 1500 VAC for 1 second         |  |  |  |  |  |  |  |
| $10M \ \Omega$ min. @500 VDC              |  |  |  |  |  |  |  |
| Outer Rotor, AC Induction Capacitor Motor |  |  |  |  |  |  |  |
| Thermally Protected                       |  |  |  |  |  |  |  |
| Lead Wire                                 |  |  |  |  |  |  |  |
| 840 g                                     |  |  |  |  |  |  |  |
| Yes                                       |  |  |  |  |  |  |  |
| 115/230 VAC                               |  |  |  |  |  |  |  |
| IP54 (Special IP Rating On Request)       |  |  |  |  |  |  |  |
|                                           |  |  |  |  |  |  |  |