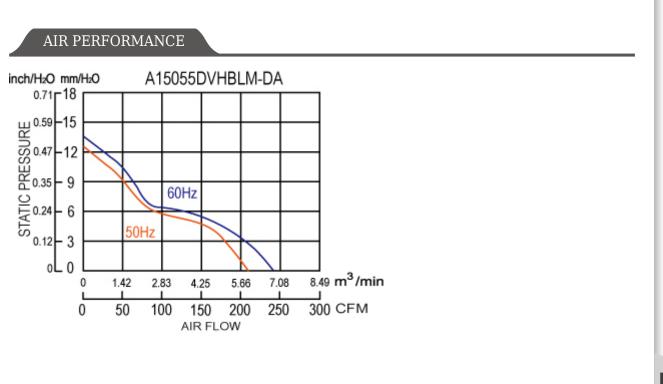

## **SPECIFICATION**

| MODEL NO.      | RATED RATED<br>VOLTAGE(V) CURRENT(A) | RATED     | INPUT | SPEED     | MAX. AIR PRESSURE |           | MAX. AIR FLOW |         | NOISE<br>dB(A) |
|----------------|--------------------------------------|-----------|-------|-----------|-------------------|-----------|---------------|---------|----------------|
| MODEL NO.      |                                      | POWER(W)  | (RPM) | inchH2O   | mmH2O             | CFM       | m3/min        | @1M     |                |
| A15055DVHBLM-D | A 115                                | 0.23/0.25 | 27/28 | 2750/3150 | 0.49/0.53         | 12.5/13.5 | 210/240       | 5.9/6.7 | 57/61          |