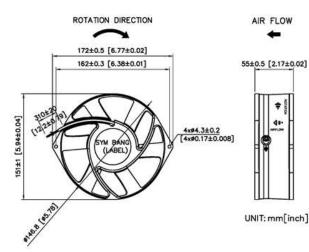

Request)       |  |  |  |  |  |  |  |
|                                           |  |  |  |  |  |  |  |

## **SPECIFICATION**

| MODEL NO.      | RATED RATED<br>VOLTAGE(V) CURRENT(A) | RATED     | INPUT | SPEED     | MAX. AIR PRESSURE |           | MAX. AIR FLOW |         | NOISE<br>dB(A) |
|----------------|--------------------------------------|-----------|-------|-----------|-------------------|-----------|---------------|---------|----------------|
| MODEL NO.      |                                      | POWER(W)  | (RPM) | inchH2O   | mmH2O             | CFM       | m3/min        | @1M     |                |
| A15055DVHBLM-D | A 115                                | 0.23/0.25 | 27/28 | 2750/3150 | 0.49/0.53         | 12.5/13.5 | 210/240       | 5.9/6.7 | 57/61          |

DIMENSION





+

Dual Voltage Wire Diagram