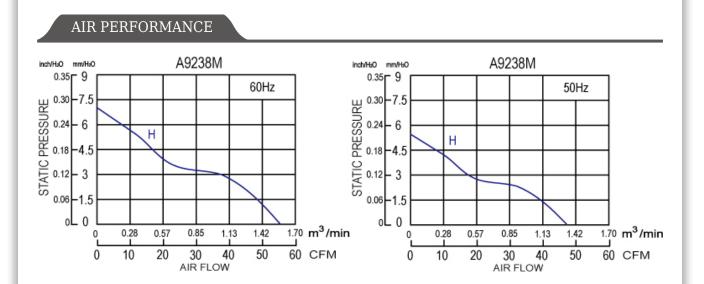

#### SPECIFICATION

| MODEL NO. | RATED<br>VOLTAGE(V) | RATED<br>CURRENT(A) | INPUT<br>POWER(W) | SPEED<br>(RPM) | MAX. AIR PRESSURE |         | MAX. AIR FLOW |           | NOISE<br>dB(A) |
|-----------|---------------------|---------------------|-------------------|----------------|-------------------|---------|---------------|-----------|----------------|
|           |                     |                     |                   |                | inchH2O           | mmH2O   | CFM           | m3/min    | @1M            |
| A9238V1HM | 115                 | 0.25/0.24           | 16/14             | 2600/3000      | 0.21/0.27         | 5.4/6.9 | 47/55         | 1.33/1.56 | 38/43          |
| A9238V2HM | 230                 | 0.22/0.20           | 16/14             | 2600/3000      | 0.21/0.27         | 5.4/6.9 | 47/55         | 1.33/1.56 | 38/43          |