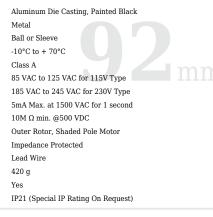

### 92x92x38mm(3.6"x3.6"x1.5")

HOUSING IMPELLER BEARING OPERATING TEMPERATURE INSULATION OPERATING VOLTAGE RANGE

DIELECTRIC STRENGTH INSULATION RESISTANCE MOTOR TYPE SAFETY TERMINATION WEIGHT ROHS COMPLIANCE IP LEVEL