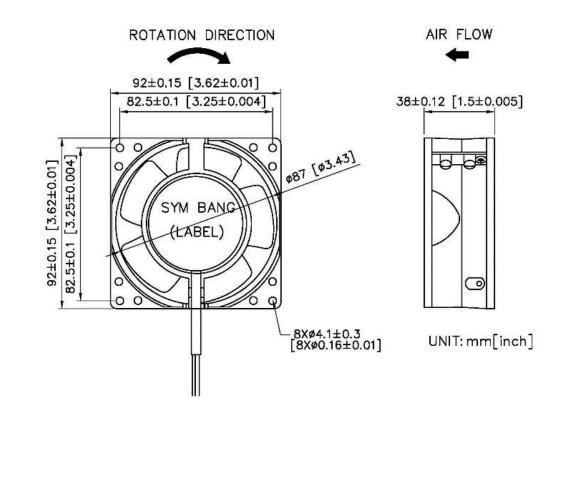

POWER(W) | SPEED<br>(RPM) | MAX. AIR PRESSURE |         | MAX. AIR FLOW |           | NOISE<br>dB(A) |
|-----------|---------------------|---------------------|-------------------|----------------|-------------------|---------|---------------|-----------|----------------|
|           |                     |                     |                   |                | inchH2O           | mmH2O   | CFM           | m3/min    | @1M            |
| A9238V1HM | 115                 | 0.25/0.24           | 16/14             | 2600/3000      | 0.21/0.27         | 5.4/6.9 | 47/55         | 1.33/1.56 | 38/43          |
| A9238V2HM | 230                 | 0.22/0.20           | 16/14             | 2600/3000      | 0.21/0.27         | 5.4/6.9 | 47/55         | 1.33/1.56 | 38/43          |

#### DIMENSION



# SYM BVUC