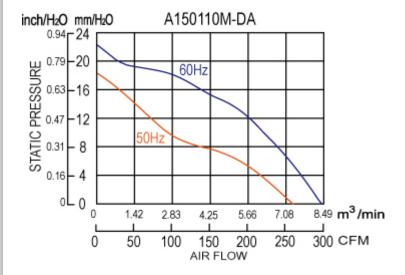

## AIR PERFORMANCE

## **SPECIFICATION**

|  | MODEL NO.       | RATED<br>VOLTAGE(V) | RATED<br>CURRENT(A) | INPUT<br>POWER(W) | SPEED<br>(RPM) | MAX. AIR PRESSURE |       | MAX. AIR FLOW |          | NOISE        |
|--|-----------------|---------------------|---------------------|-------------------|----------------|-------------------|-------|---------------|----------|--------------|
|  |                 |                     |                     |                   |                | inchH2O           | mmH2O | CFM           | m3/min   | dB(A)<br>@1M |
|  | A150110V2HBM-DA | 220                 | 0.22/0.25           | 50/57             | 2800/3200      | 0.7/0.86          | 18/22 | 260/298       | 7.35/8.4 | 60/63        |