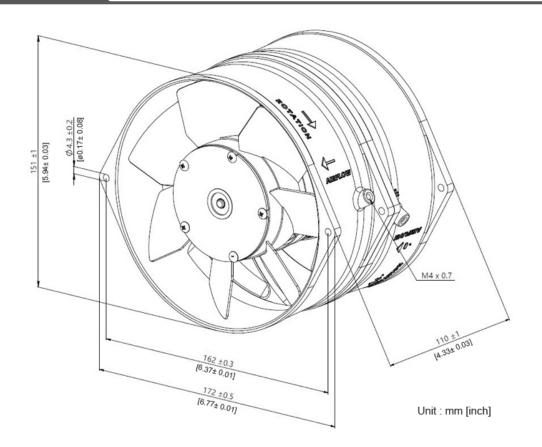

HT 2 kg ROHS COMPLIANCE

IP LEVEL IP54(optional IP56, IP67 rated)

## **SPECIFICATION**

|  | MODEL NO.       | RATED<br>VOLTAGE(V) | RATED<br>CURRENT(A) | INPUT<br>POWER(W) | SPEED<br>(RPM) | MAX. AIR PRESSURE |       | MAX. AIR FLOW |          | NOISE        |
|--|-----------------|---------------------|---------------------|-------------------|----------------|-------------------|-------|---------------|----------|--------------|
|  |                 |                     |                     |                   |                | inchH2O           | mmH2O | CFM           | m3/min   | dB(A)<br>@1M |
|  | A150110V2HBM-DA | 220                 | 0.22/0.25           | 50/57             | 2800/3200      | 0.7/0.86          | 18/22 | 260/298       | 7.35/8.4 | 60/63        |

## DIMENSION



## AIR PERFORMANCE