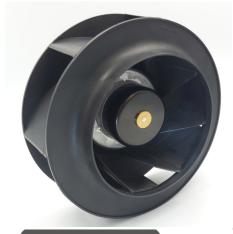

## ECF 225125-Y CE

HOUSING IMPELLER BEARING INSULATION OPERATING TEMPERATURE INSULATION RESISTANCE DIELECTRIC STRENGTH WEIGHT ROHS COMPLIANCE IP LEVEL

| Die-casting Aluminum                 |  |
|--------------------------------------|--|
| Glass fiber-reinforced polypropylene |  |
| Ball                                 |  |
| Class B                              |  |
| -25°C to + 60°C                      |  |
| 10M Ω min. @500 VDC                  |  |
| 5mA Max. at 500 VAC for 1 minute     |  |
| 1450g                                |  |
| Yes                                  |  |
| IP65(Special IP Rating On Request)   |  |
|                                      |  |