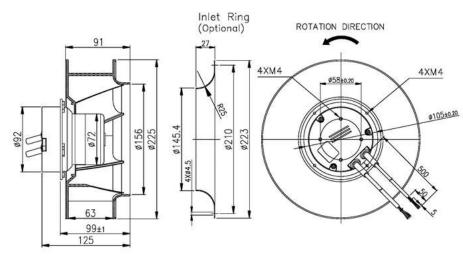

P65(Special IP Rating On Request)   |  |
|                                      |  |

SPECIFICATION

| MODEL NO.       | RATED RATED<br>VOLTAGE(V) CURRENT(A) | INPUT<br>POWER(W) | SPEED<br>(RPM) | MAX. AIR PRESSURE |       | MAX. AIR FLOW |        | NOISE        |      |
|-----------------|--------------------------------------|-------------------|----------------|-------------------|-------|---------------|--------|--------------|------|
|                 |                                      |                   |                | inchH2O           | mmH2O | CFM           | m3/min | dB(A)<br>@1M |      |
| ECF225125V2HB-Y | 230                                  | 0.67              | 70.0           | 2500              | 2.18  | 55.3          | 566.0  | 16.2         | 66.1 |

## DIMENSION



UNIT: mm



SYM BVUC