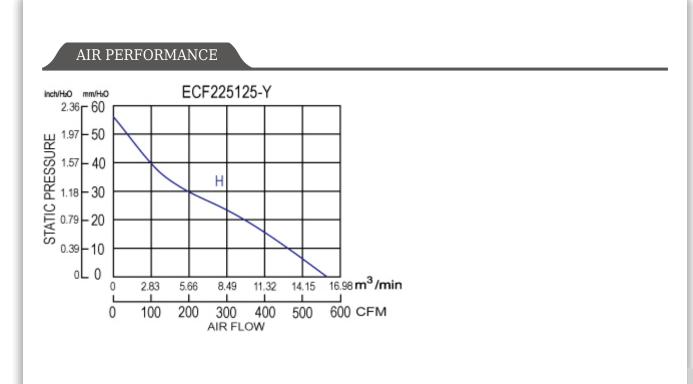

SPECIFICATION

| MODEL NO.       | RATED RATED<br>VOLTAGE(V) CURRENT(A) | INPUT<br>POWER(W) | SPEED<br>(RPM) | MAX. AIR PRESSURE |       | MAX. AIR FLOW |        | NOISE        |      |
|-----------------|--------------------------------------|-------------------|----------------|-------------------|-------|---------------|--------|--------------|------|
|                 |                                      |                   |                | inchH2O           | mmH2O | CFM           | m3/min | dB(A)<br>@1M |      |
| ECF225125V2HB-Y | 230                                  | 0.67              | 70.0           | 2500              | 2.18  | 55.3          | 566.0  | 16.2         | 66.1 |