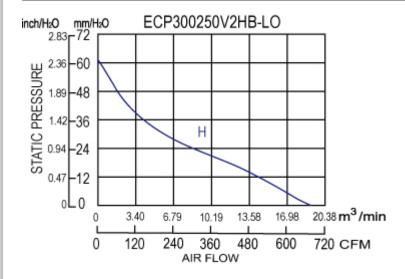

#### **SPECIFICATION**

| MODEL NO.        | RATED<br>VOLTAGE(V) | RATED<br>CURRENT(A) | INPUT<br>POWER(W) | SPEED<br>(RPM) | MAX. AIR PRESSURE |       | MAX. AIR FLOW |        | NOISE        |
|------------------|---------------------|---------------------|-------------------|----------------|-------------------|-------|---------------|--------|--------------|
|                  |                     |                     |                   |                | inchH2O           | mmH2O | CFM           | m3/min | dB(A)<br>@1M |
| ECP300250V2HB-LO | 230                 | 0.68                | 85                | 1810           | 2.39              | 60.7  | 677.27        | 19.17  | 62           |

### AIR PERFORMANCE