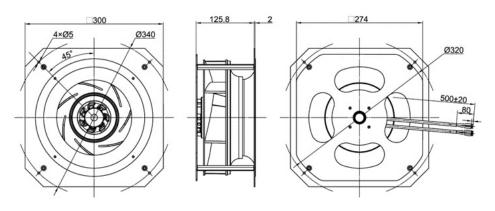

ext{Thermally Protected} \end{array}$ 

WEIGHT 2000 g
ROHS COMPLIANCE Yes

#### **SPECIFICATION**

| MODEL NO.        | RATED<br>VOLTAGE(V) | RATED<br>CURRENT(A) | INPUT<br>POWER(W) | SPEED<br>(RPM) | MAX. AIR PRESSURE |       | MAX. AIR FLOW |        | NOISE        |
|------------------|---------------------|---------------------|-------------------|----------------|-------------------|-------|---------------|--------|--------------|
|                  |                     |                     |                   |                | inchH2O           | mmH2O | CFM           | m3/min | dB(A)<br>@1M |
| ECP300250V2HB-LO | 230                 | 0.68                | 85                | 1810           | 2.39              | 60.7  | 677.27        | 19.17  | 62           |

#### **DIMENSION**



Unit: mm

### AIR PERFORMANCE