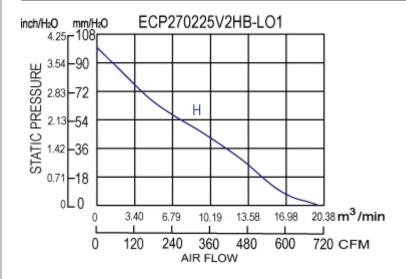

## AIR PERFORMANCE

### **SPECIFICATION**

| MODEL NO.         | RATED<br>VOLTAGE(V) | RATED<br>CURRENT(A) | INPUT<br>POWER(W) | SPEED<br>(RPM) | MAX. AIR PRESSURE |       | MAX. AIR FLOW |        | NOISE        |
|-------------------|---------------------|---------------------|-------------------|----------------|-------------------|-------|---------------|--------|--------------|
|                   |                     |                     |                   |                | inchH2O           | mmH2O | CFM           | m3/min | dB(A)<br>@1M |
| ECP270225V2HB-LO1 | 230                 | 1.26                | 168               | 2950           | 3.94              | 100   | 700.82        | 19.83  | 70           |