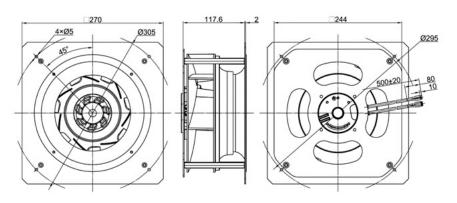

NG TEMPERATURE Thermally Protected 2000 g

Yes

WEIGHT ROHS COMPLIANCE

### **SPECIFICATION**

| MODEL NO.         | RATED<br>VOLTAGE(V) | RATED<br>CURRENT(A) | INPUT<br>POWER(W) | SPEED<br>(RPM) | MAX. AIR PRESSURE |       | MAX. AIR FLOW |        | NOISE        |
|-------------------|---------------------|---------------------|-------------------|----------------|-------------------|-------|---------------|--------|--------------|
|                   |                     |                     |                   |                | inchH2O           | mmH2O | CFM           | m3/min | dB(A)<br>@1M |
| ECP270225V2HB-LO1 | 230                 | 1.26                | 168               | 2950           | 3.94              | 100   | 700.82        | 19.83  | 70           |

#### **DIMENSION**



Unit: mm

## AIR PERFORMANCE