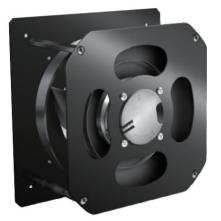

## **CP 270225V2HB-**<sup>(e)</sup> LO





HOUSING IMPELLER BEARING MOTOR TYPE TERMINATION OPERATING VOLTAGE RANGE

DIELECTRIC STRENGTH INSULATION INSULATION RESISTANCE OPERATING TEMPERATURE SAFETY WEIGHT ROHS COMPLIANCE

Engineer PP Plastic Axial Flow Type, ABS Plastic Ball Single Phase Ball Bearing Motor Lead Wire 100 VAC ~ 125 VAC for 115V Type 200 VAC ~ 245 VAC for 230V Type 1500 VAC for 1 second Class B 10M Ohms min. @500VDC -20°C to + 60°C Thermally Protected 2000 g Yes



| MODEL NO.        | RATED<br>VOLTAGE(V) | RATED<br>CURRENT(A) | INPUT<br>POWER(W) | SPEED<br>(RPM) | MAX. AIR PRESSURE |       | MAX. AIR FLOW |        | NOISE<br>dB(A) |
|------------------|---------------------|---------------------|-------------------|----------------|-------------------|-------|---------------|--------|----------------|
|