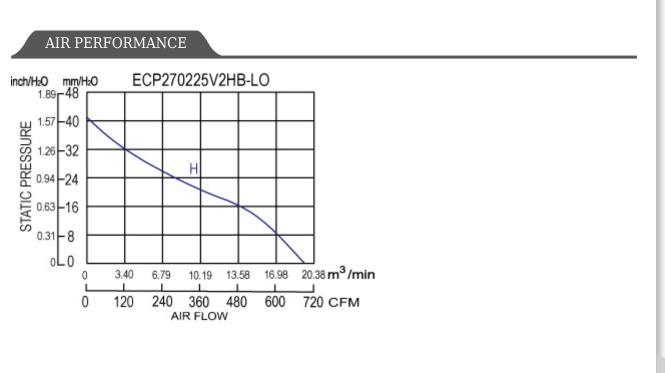

| MODEL NO.        | RATED<br>VOLTAGE(V) | RATED<br>CURRENT(A) | INPUT<br>POWER(W) | SPEED<br>(RPM) | MAX. AIR PRESSURE |       | MAX. AIR FLOW |        | NOISE<br>dB(A) |
|------------------|---------------------|---------------------|-------------------|----------------|-------------------|-------|---------------|--------|----------------|
|                  |                     |                     |                   |                | inchH2O           | mmH2O | CFM           | m3/min | @1M            |
| ECP270225V2HB-LO | 230                 | 0.7                 | 85                | 2450           | 1.61              | 40.8  | 689.05        | 19.5   | 65             |