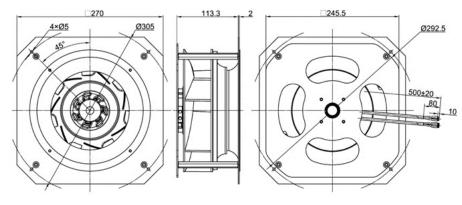

VAC for 1 second Class B 10M Ohms min. @500VDC -20°C to + 60°C Thermally Protected 2000 g Yes



| MODEL NO.        | RATED<br>VOLTAGE(V) | RATED<br>CURRENT(A) | INPUT<br>POWER(W) | SPEED<br>(RPM) | MAX. AIR PRESSURE |       | MAX. AIR FLOW |        | NOISE<br>dB(A) |
|------------------|---------------------|---------------------|-------------------|----------------|-------------------|-------|---------------|--------|----------------|
|                  |                     |                     |                   |                | inchH2O           | mmH2O | CFM           | m3/min | @1M            |
| ECP270225V2HB-LO | 230                 | 0.7                 | 85                | 2450           | 1.61              | 40.8  | 689.05        | 19.5   | 65             |

## DIMENSION



Unit : mm



SYM BANG