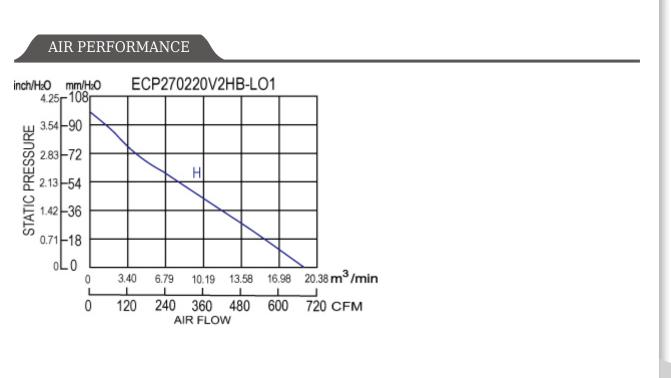

SPECIFICATION

| MODEL NO.         | RATED<br>VOLTAGE(V) | RATED<br>CURRENT(A) | INPUT<br>POWER(W) | SPEED<br>(RPM) | MAX. AIR PRESSURE |       | MAX. AIR FLOW |        | NOISE        |
|-------------------|---------------------|---------------------|-------------------|----------------|-------------------|-------|---------------|--------|--------------|
|                   |                     |                     |                   |                | inchH2O           | mmH2O | CFM           | m3/min | dB(A)<br>@1M |
| ECP270220V2HB-LO1 | 230                 | 1.27                | 168               | 3250           | 3.82              | 96.9  | 677.27        | 19.17  | 70           |