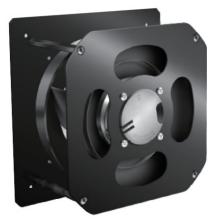

## **CP 270220V2HB-**<sup>C€</sup> **LO1**





HOUSING IMPELLER BEARING MOTOR TYPE TERMINATION OPERATING VOLTAGE RANGE

DIELECTRIC STRENGTH INSULATION INSULATION RESISTANCE OPERATING TEMPERATURE SAFETY WEIGHT ROHS COMPLIANCE

Engineer PP Plastic Axial Flow Type, ABS Plastic Ball Single Phase Ball Bearing Motor Lead Wire 100 VAC ~ 125 VAC for 115V Type 200 VAC ~ 245 VAC for 230V Type 1500 VAC for 1 second Class B 10M Ohms min. @500VDC -20°C to + 60°C Thermally Protected 2000 g Yes



SPECIFICATION

| MODEL NO.         | RATED<br>VOLTAGE(V) | RATED<br>CURRENT(A) | INPUT<br>POWER(W) | SPEED<br>(RPM) | MAX. AIR PRESSURE |       | MAX. AIR FLOW |        | NOISE        |
|-------------------|---------------------|---------------------|-------------------|----------------|-------------------|-------|---------------|--------|--------------|