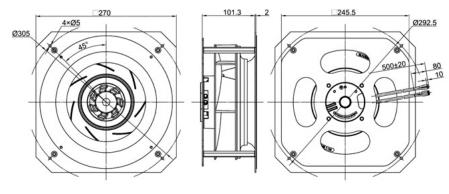

econd Class B 10M Ohms min. @500VDC -20°C to + 60°C Thermally Protected 2000 g Yes



SPECIFICATION

| MODEL NO.         | RATED<br>VOLTAGE(V) | RATED<br>CURRENT(A) | INPUT<br>POWER(W) | SPEED<br>(RPM) | MAX. AIR PRESSURE |       | MAX. AIR FLOW |        | NOISE        |
|-------------------|---------------------|---------------------|-------------------|----------------|-------------------|-------|---------------|--------|--------------|
|                   |                     |                     |                   |                | inchH2O           | mmH2O | CFM           | m3/min | dB(A)<br>@1M |
| ECP270220V2HB-LO1 | 230                 | 1.27                | 168               | 3250           | 3.82              | 96.9  | 677.27        | 19.17  | 70           |

## DIMENSION



Unit : mm



SYM BANG