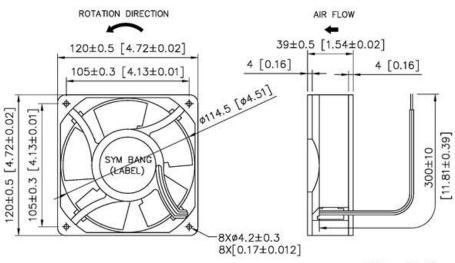

5mA Max. at 500 VAC for 1 minute    |  |
| 10M Ω min. @500 VDC                 |  |
| 350g                                |  |
| Yes                                 |  |
| IP21 (Special IP Rating On Request) |  |

## SPECIFICATION

| MODEL NO.       |     | RATED      | INPUT       | SPEED<br>(RPM) | MAX. AIR PRESSURE |       | MAX. AIR FLOW |        | NOISE        |
|-----------------|-----|------------|-------------|----------------|-------------------|-------|---------------|--------|--------------|
|                 |     | CURRENT(A) | A) POWER(W) |                | inchH2O           | mmH2O | CFM           | m3/min | dB(A)<br>@1M |
| D12038V110HBM-J | 110 | 0.2        | 22          | 4000           | 0.615             | 15.6  | 140.00        | 3.962  | 56           |

## DIMENSION



UNIT: mm[inch]

## SYM BVUC



SYM BANG