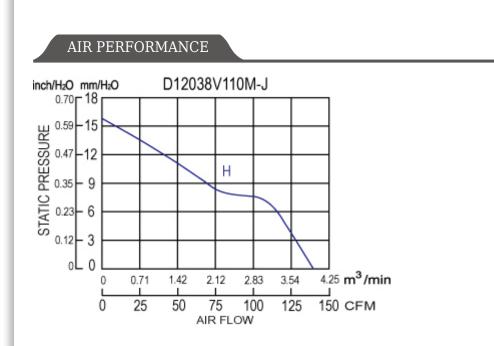

## SPECIFICATION

| MODEL NO.       |     | RATED      | INPUT       | SPEED<br>(RPM) | MAX. AIR PRESSURE |       | MAX. AIR FLOW |        | NOISE        |
|-----------------|-----|------------|-------------|----------------|-------------------|-------|---------------|--------|--------------|
|                 |     | CURRENT(A) | A) POWER(W) |                | inchH2O           | mmH2O | CFM           | m3/min | dB(A)<br>@1M |
| D12038V110HBM-J | 110 | 0.2        | 22          | 4000           | 0.615             | 15.6  | 140.00        | 3.962  | 56           |