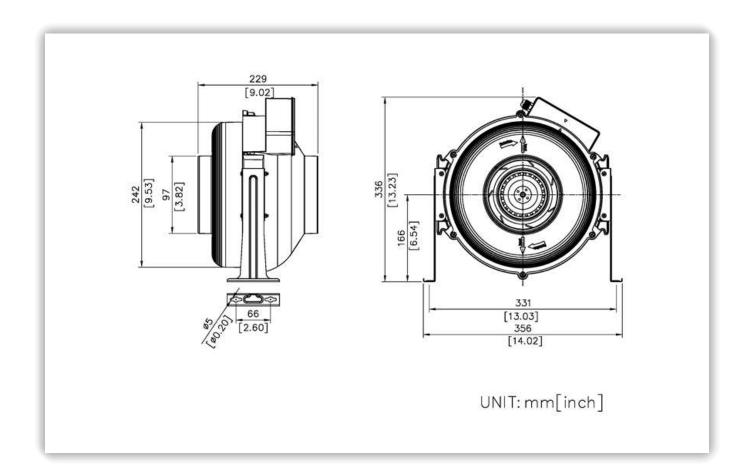

TED<br>VOLTAGE(V) | RATED<br>CURRENT(A) | INPUT<br>POWER(W) | SPEED (RPM) | MAX. AIR PRESSURE |       | MAX. AIR FLOW |        | NOISE     |
|--------------|---------------------|---------------------|-------------------|-------------|-------------------|-------|---------------|--------|-----------|
|              |                     |                     |                   |             | inchH2O           | mmH2O | CFM           | m3/min | dB(A) @1M |
| DTFP100229V2 | 230                 | 0.2                 | 51                | 2700        | 1.42              | 36.01 | 150.18        | 4.25   | 41        |
| DTFP100229V1 | 115                 | 0.6                 | 75                | 2700        | 1.70              | 43.16 | 150.18        | 4.25   | 41        |

## **DIMENSION**