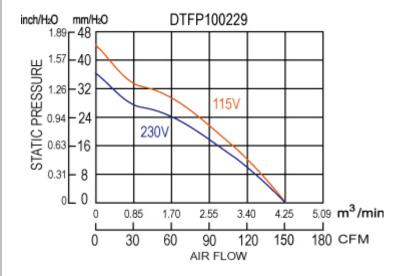

## **SPECIFICATION**

| MODEL NO.    | RATED<br>VOLTAGE(V) | RATED<br>CURRENT(A) | INPUT<br>POWER(W) | SPEED (RPM) | MAX. AIR PRESSURE |       | MAX. AIR FLOW |        | NOISE     |
|--------------|---------------------|---------------------|-------------------|-------------|-------------------|-------|---------------|--------|-----------|
|              |                     |                     |                   |             | inchH2O           | mmH2O | CFM           | m3/min | dB(A) @1M |
| DTFP100229V2 | 230                 | 0.2                 | 51                | 2700        | 1.42              | 36.01 | 150.18        | 4.25   | 41        |
| DTFP100229V1 | 115                 | 0.6                 | 75                | 2700        | 1.70              | 43.16 | 150.18        | 4.25   | 41        |