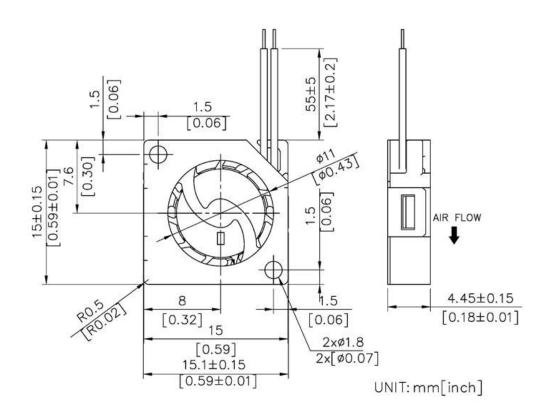

TH

INSULATION RESISTANCE WEIGHT

ROHS COMPLIANCE

APPLICATION

IP LEVEL

Liquid Crystalline Polymer, UL94V-0

Liquid Crystalline Polymer, UL94V-0

Sleeve

-10°C to + 60°C

5mA Max. at 500 VAC for 1 minute 10M Ω min. @500 VDC

Yes

Wearable dynamic air quality sampling applications,

auxiliary temperature control application,

and mini projector.

IP21 (Special IP Rating On Request)

## **SPECIFICATION**

| MODEL NO. | RATED      | RATED      | INPUT    | SPEED | MAX. AIR PRESSURE |       | MAX. AIR FLOW |        | NOISE     |
|-----------|------------|------------|----------|-------|-------------------|-------|---------------|--------|-----------|
|           | VOLTAGE(V) | CURRENT(A) | POWER(W) | (RPM) | inchH2O           | mmH2O | CFM           | m3/min | dB(A) @1M |

## **DIMENSION**