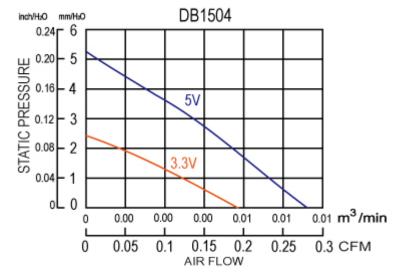

## **SPECIFICATION**

| MODEL NO. | RATED      | RATED      | INPUT    | SPEED | MAX. AIR PRESSURE |       | MAX. AIR FLOW |        | NOISE     |
|-----------|------------|------------|----------|-------|-------------------|-------|---------------|--------|-----------|
|           | VOLTAGE(V) | CURRENT(A) | POWER(W) | (RPM) | inchH2O           | mmH2O | CFM           | m3/min | dB(A) @1M |