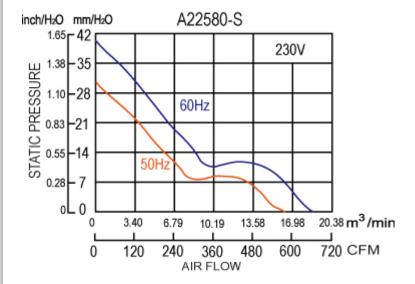

OMPLIANCE

IP LEVEL IP21 (Special IP Rating On Request)

## **SPECIFICATION**

| MODEL NO.   | RATED<br>VOLTAGE(V) | RATED<br>CURRENT(A) | INPUT<br>POWER(W) | SPEED<br>(RPM) | MAX. AIR PRESSURE |       | MAX. AIR FLOW |             | NOISE        |
|-------------|---------------------|---------------------|-------------------|----------------|-------------------|-------|---------------|-------------|--------------|
|             |                     |                     |                   |                | inchH2O           | mmH2O | CFM           | m3/min      | dB(A)<br>@1M |
| A22580V2H-S | 230                 | 0.44/0.44           | 87/105            | 2920/3450      | 1.18/1.57         | 30/40 | 570/660       | 16.11/18.65 | 78           |

### **DIMENSION**



# AIR PERFORMANCE