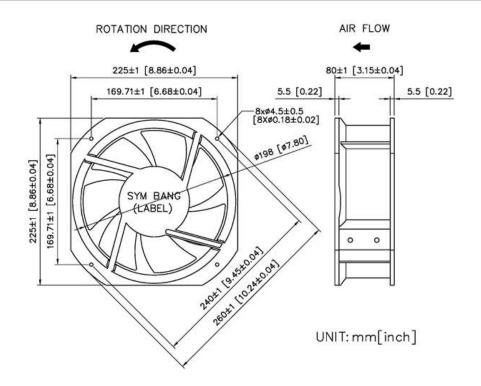

WEIGHT 2.5 kg ROHS COMPLIANCE

IP LEVEL IP21 (Special IP Rating On Request)

## **SPECIFICATION**

| MODEL NO.   | RATED<br>VOLTAGE(V) | RATED<br>CURRENT(A) | INPUT<br>POWER(W) | SPEED<br>(RPM) | MAX. AIR PRESSURE |       | MAX. AIR FLOW |             | NOISE        |
|-------------|---------------------|---------------------|-------------------|----------------|-------------------|-------|---------------|-------------|--------------|
|             |                     |                     |                   |                | inchH2O           | mmH2O | CFM           | m3/min      | dB(A)<br>@1M |
| A22580V2H-S | 230                 | 0.44/0.44           | 87/105            | 2920/3450      | 1.18/1.57         | 30/40 | 570/660       | 16.11/18.65 | 78           |

### **DIMENSION**



# AIR PERFORMANCE