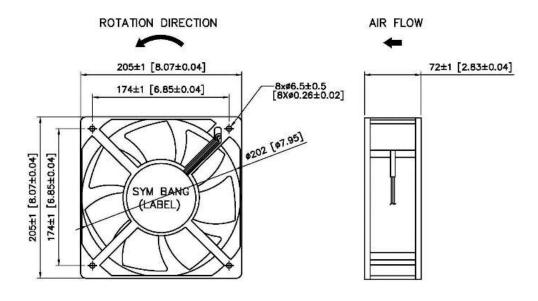

ATION Terminals or Lead Wire WEIGHT 2.5 kg

ROHS COMPLIANCE

IP LEVEL IP21 (Special IP Rating On Request)

## **SPECIFICATION**

| MODEL NO.    | RATED<br>VOLTAGE(V) | RATED<br>CURRENT(A) | INPUT<br>POWER(W) | SPEED (RPM) | MAX. AIR PRESSURE |       | MAX. AIR FLOW |           | NOISE     |
|--------------|---------------------|---------------------|-------------------|-------------|-------------------|-------|---------------|-----------|-----------|
|              |                     |                     |                   |             | inchH2O           | mmH2O | CFM           | m3/min    | dB(A) @1M |
| A20872V2H-7S | 230                 | 0.43/0.59           | 95/133            | 2850/3300   | 1.06/1.38         | 27/35 | 620/700       | 17.6/19.8 | 62/67     |

## **DIMENSION**



UNIT: mm[inch]

## AIR PERFORMANCE