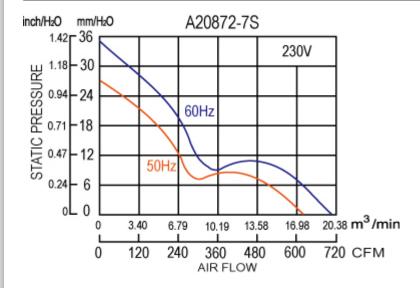

## AIR PERFORMANCE

## **SPECIFICATION**

| MODEL NO.    | RATED<br>VOLTAGE(V) | RATED<br>CURRENT(A) | INPUT<br>POWER(W) | SPEED (RPM) | MAX. AIR PRESSURE |       | MAX. AIR FLOW |           | NOISE     |
|--------------|---------------------|---------------------|-------------------|-------------|-------------------|-------|---------------|-----------|-----------|
|              |                     |                     |                   |             | inchH2O           | mmH2O | CFM           | m3/min    | dB(A) @1M |
| A20872V2H-7S | 230                 | 0.43/0.59           | 95/133            | 2850/3300   | 1.06/1.38         | 27/35 | 620/700       | 17.6/19.8 | 62/67     |