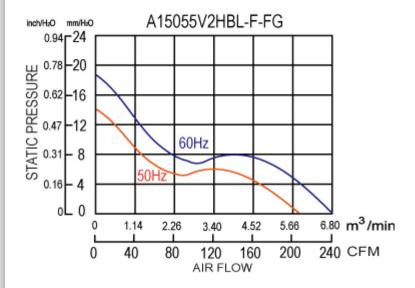

# AIR PERFORMANCE

## **SPECIFICATION**

|  | MODEL NO.        | RATED<br>VOLTAGE(V) | RATED<br>CURRENT(A) | INPUT<br>POWER(W) | SPEED<br>(RPM) | MAX. AIR PRESSURE |           | MAX. AIR FLOW |         | NOISE        |
|--|------------------|---------------------|---------------------|-------------------|----------------|-------------------|-----------|---------------|---------|--------------|
|  |                  |                     |                     |                   |                | inchH2O           | mmH2O     | CFM           | m3/min  | dB(A)<br>@1M |
|  | A15055V2HBL-F-FG | 230                 | 0.11/0.13           | 26/31             | 2850/3400      | 0.55/0.73         | 14.0/18.5 | 205/241       | 5.8/6.8 | 61/66        |