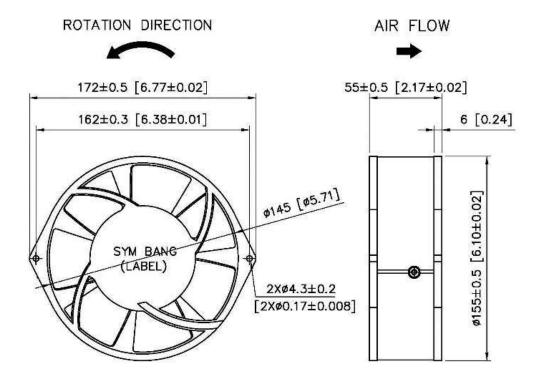

kg

Yes

IP21 (Special IP Rating On Request)

## **SPECIFICATION**

|  | MODEL NO.        | RATED<br>VOLTAGE(V) | RATED<br>CURRENT(A) | INPUT<br>POWER(W) | SPEED<br>(RPM) | MAX. AIR PRESSURE |           | MAX. AIR FLOW |         | NOISE        |
|--|------------------|---------------------|---------------------|-------------------|----------------|-------------------|-----------|---------------|---------|--------------|
|  |                  |                     |                     |                   |                | inchH2O           | mmH2O     | CFM           | m3/min  | dB(A)<br>@1M |
|  | A15055V2HBL-F-FG | 230                 | 0.11/0.13           | 26/31             | 2850/3400      | 0.55/0.73         | 14.0/18.5 | 205/241       | 5.8/6.8 | 61/66        |

## **DIMENSION**



UNIT: mm[inch]

# AIR PERFORMANCE