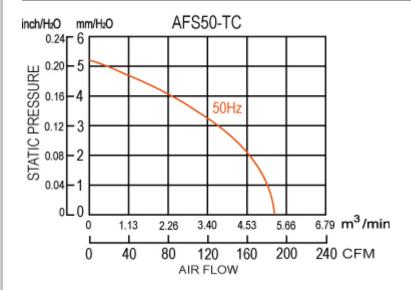

## **SPECIFICATION**

| MODEL NO.       | RATED<br>VOLTAGE(V) | RATED<br>CURRENT(A) | INPUT<br>POWER(W) | SPEED<br>(RPM) | MAX. AIR PRESSURE |       | MAX. AIR FLOW |        | NOISE        |
|-----------------|---------------------|---------------------|-------------------|----------------|-------------------|-------|---------------|--------|--------------|
|                 |                     |                     |                   |                | inchH2O           | mmH2O | CFM           | m3/min | dB(A)<br>@1M |
| ⊚AFS50660V2H-TC | 220                 |                     | 45                | 1800           |                   |       | 188           | 5.3    | 52           |

## AIR PERFORMANCE