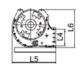

## DIMENSION

| MODEL NO    | DIMENSION(mm) |     |     |     |    |    |    |  |  |
|-------------|---------------|-----|-----|-----|----|----|----|--|--|
| MODEL NO.   | L             | L1  | L2  | L3  | L4 | L5 | L6 |  |  |
| AFS50660-TC | 300           | 308 | 735 | 760 | 28 | 70 | 70 |  |  |