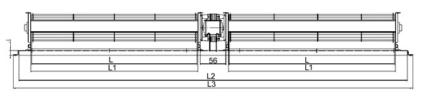

## DIMENSION

| MODEL NO    | DIMENSION(mm) |     |     |     |    |    |    |  |  |
|-------------|---------------|-----|-----|-----|----|----|----|--|--|
| MODEL NO.   | L             | L1  | L2  | L3  | L4 | L5 | L6 |  |  |
| AFS50660-TC | 300           | 308 | 735 | 760 | 28 | 70 | 70 |  |  |