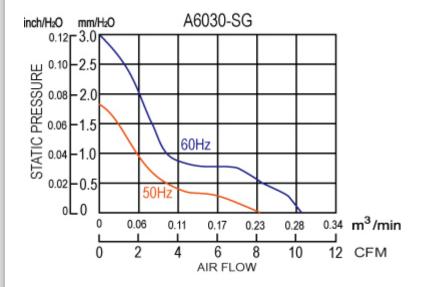

## **SPECIFICATION**

| MODEL NO. | RATED      | RATED INPUT |          | SPEED | MAX. AIR PRESSURE |       | MAX. AIR FLOW |        | NOISE     |
|-----------|------------|-------------|----------|-------|-------------------|-------|---------------|--------|-----------|
|           | VOLTAGE(V) | CURRENT(A)  | POWER(W) | (RPM) | inchH2O           | mmH2O | CFM           | m3/min | dB(A) @1M |