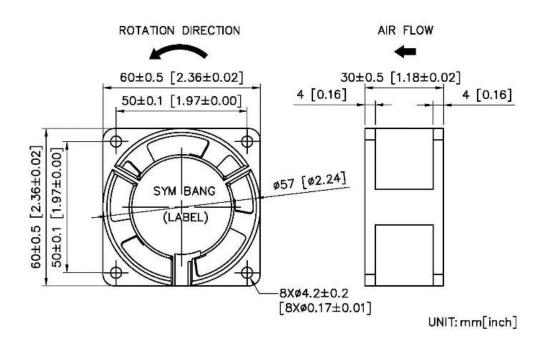

## 6030-SG

60x60x30mm(2.36"x2.36"x1.18")



HOUSING IMPELLER BEARING

OPERATING TEMPERATURE DIELECTRIC STRENGTH INSULATION RESISTANCE WEIGHT

ROHS COMPLIANCE IP LEVEL

Aluminum Die Casting, Painted Black

Thermoplastic PBT, UL94V-0

Ball or Sleeve

-10°C to +70°

5mA Max. at 500 VAC for 1 minute

 $10M~\Omega$  min. @500 VDC

150 g

Yes

IP21 (Special IP Rating On Request)

## **SPECIFICATION**

| MODEL NO. | RATED      | RATED INPUT |          | SPEED | MAX. AIR PRESSURE |       | MAX. AIR FLOW |        | NOISE     |
|-----------|------------|-------------|----------|-------|-------------------|-------|---------------|--------|-----------|
|           | VOLTAGE(V) | CURRENT(A)  | POWER(W) | (RPM) | inchH2O           | mmH2O | CFM           | m3/min | dB(A) @1M |

## **DIMENSION**